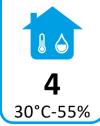

### Climate class 4:

This appliance is designed for use in ambient temperatures of up to 30 °C.