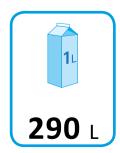

Energy consumption, kWh/annual: 847

Net. volume: 290

GWP: 3

Climate class (1):