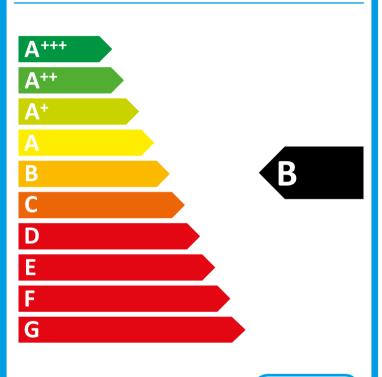

ЕNERG У ИА енергия · ενεργεια IE IA

PT1310-I

880

kWh/annum

## TEFCOLD<sup>®</sup>

| PT1310-I     |
|--------------|
| ller cabinet |
| В            |
| 34,8         |
| 2,41         |
| : 880        |
| 290          |
| 3            |
| 4            |
|              |