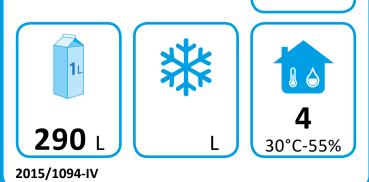

## TEFCOLD<sup>®</sup>

| PT1310-I     |
|--------------|
| ller cabinet |
| В            |
| 34,8         |
| 2,41         |
| : 880        |
| 290          |
| 3            |
| 4            |
|              |

(1) Climate classes:

Brand:

Climate class 3: This appliance is designed for use in ambient temperatures of up to 25 °C, and is therefore not suitable for use in a hot commercial kitchen environment.

Climate class 4: This appliance is designed for use in ambient temperatures of up to 30 °C.

Climate class 5: This appliance is designed for use in ambient temperatures of up to 40 °C.

2015/1094-IV